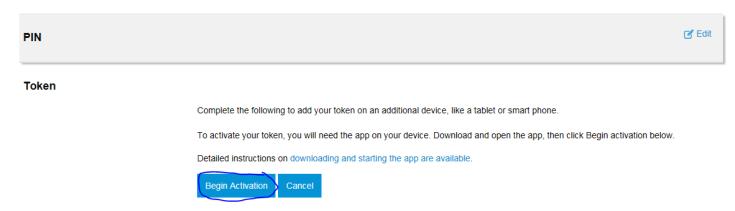

### 9. Press Begin Activation button Profile

10. Open the DigiPass app on your device and follow these steps: