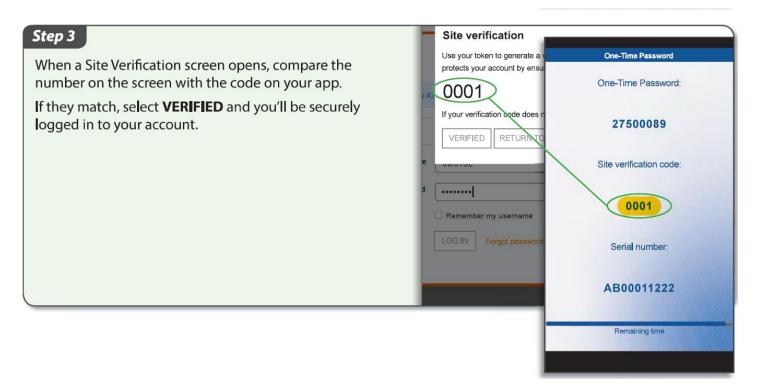

# How to Log In to Business Online with a Soft Token:

Go to Business Online: https://web15.secureinternetbank.com/EBC\_EBC1151/Login/101114303/310

Questions? Call us at 800-463-7782 or email customercontact@firststateks.com