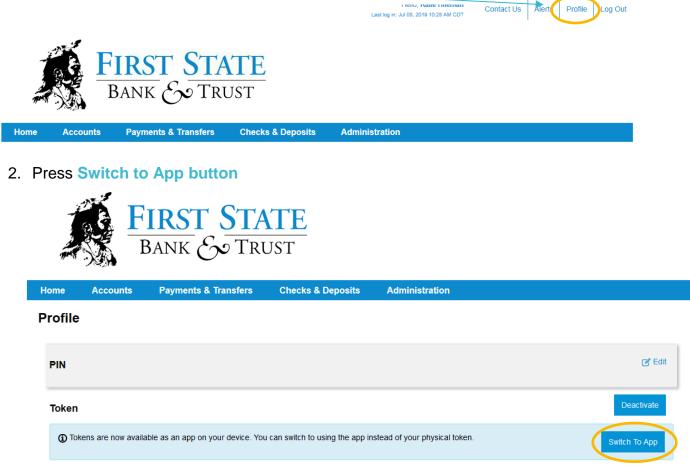

While logged in to the new cash management site:

1. Press **Profile** (top right menu bar)

#### 3. Press Add Device

- 4. Enter **Username** & <u>only</u> the four digit **PIN** you use to login with your current token.
- 5. Press Begin Verification.

| Home | Accounts | Payments & Transfers | Checks & Deposits | Administration |  |
|------|----------|----------------------|-------------------|----------------|--|
|------|----------|----------------------|-------------------|----------------|--|