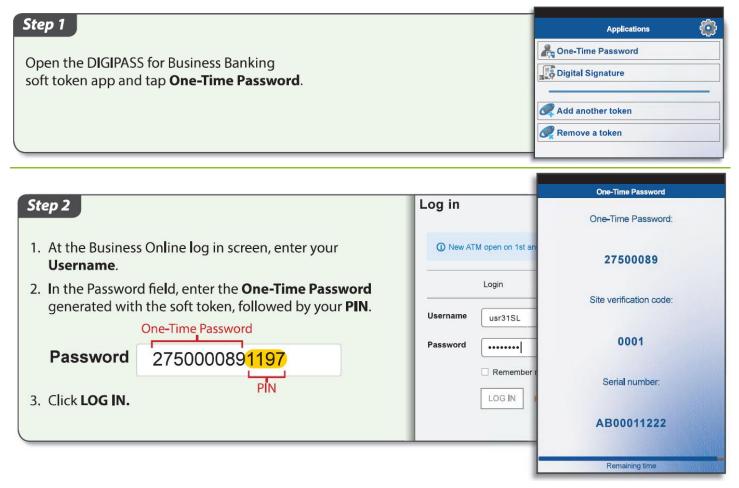

# How to Log In to Business Online with a Soft Token:

Go to Business Online: https://web15.secureinternetbank.com/EBC\_EBC1151/Login/101114303/310

Questions? Call us at 800-463-7782 or email customercontact@firststateks.com