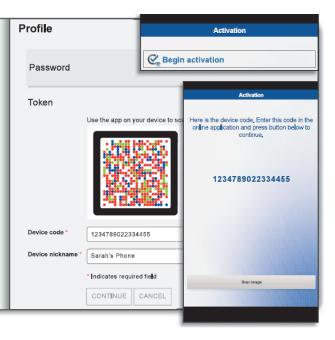

### Step 3

On your phone, tap **Begin Activation** in the app.

The app uses your smartphone's camera to scan the secure, multi-colored **CRONTO image** displayed on your computer's **Profile** screen. The app will decode the image and display your device code.

Fill out the Token form on your computer screen:

- 1. Enter the **Device Code** as displayed in the app.
- 2. Add a Nickname for your device.
- 3. Click CONTINUE.