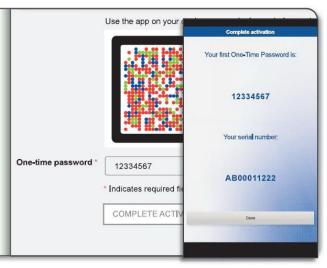

### Step 4

- 1. Another CRONTO image will appear on the computer screen. Using your phone and the soft token app, tap the **Scan Image** button to decode the CRONTO image.
- 2. Enter the **One-time password** as displayed in the app.
- 3. Click COMPLETE ACTIVATION.

## The Complete activation screen appears.

Note: If your device has a fingerprint protection feature, a dialog box to activate your biometric protection appears after you scan the second image. Click Yes if you want to activate fingerprint protection for the application, otherwise, click No. (You can always enable this later).